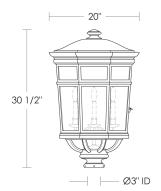

## **Buckingham Lantern Post [Small]**

UA0333-LS EL

- \$15,750 Green Patina, Brown Patina, Antique Brass\*
- \$16,800 Statuary Black [matte or gloss] Statuary Brown [matte or gloss]
- \$18,250 Polished Brass\*