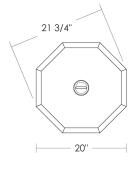

## urban A R C H A E O L O G Y







Top view

## **Buckingham Lantern Post [Small]**

UA0333-LS EL

- \$15,750 Green Patina, Brown Patina, Antique Brass\*
- \$16,800 Statuary Black [matte or gloss] Statuary Brown [matte or gloss]
- \$18,250 Polished Brass\*



Custom fixture not returnable

Notes: Finishes are over a rough casting.

> Our metal finishes are living finishes and will change over time. Although regular maintenance will prolong the original appearance, this will not guarantee that the finish will remain unchanged over time.



Torpedo Shape Candelabra Base 4.5w LED × 4 (60w equivalent)



Listed for use in WET environments

Replacement Glass Panels \$50ea Small [8×] \$75ea Large [8×] \$125 Bottom

UA5613-S-RG UA5613-L-RG UA5613-B-RG

Related Items: Buckingham Lantern