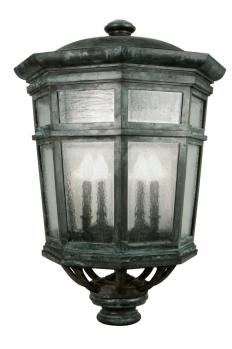

## **Buckingham Lantern Post [Small]**

UA0333-LS EL

- \$15,750 Green Patina, Brown Patina, Antique Brass\*
- \$16,800 Statuary Black [matte or gloss] Statuary Brown [matte or gloss]
- \$18,250 Polished Brass\*

Torpedo Shape Candelabra Base 4.5w LED × 4 (60w equivalent)

Listed for use in WET environments

Replacement Glass Panels \$50ea Small [8×] \$75ea Large [8×] \$125 Bottom

UA5613-S-RG UA5613-L-RG UA5613-B-RG